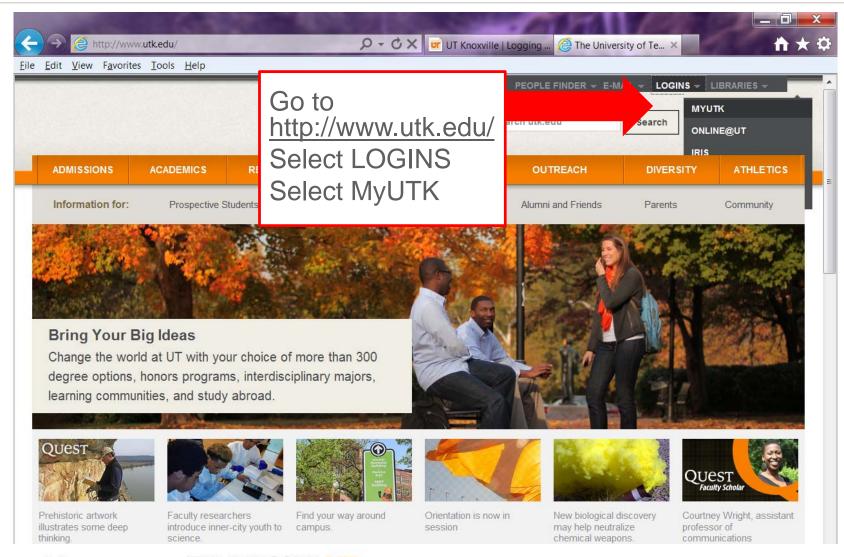

# $my UTK \dots HOW TO LOGIN$

|                                         | du/cas/login?service=https://my.utk 🔎 – 🔒 🖒 🗙 🙋 NetID Single Sign On 🗙                                                                                                                                                                                               |
|-----------------------------------------|----------------------------------------------------------------------------------------------------------------------------------------------------------------------------------------------------------------------------------------------------------------------|
| <u>File Edit View Favorites Tools H</u> | lelp                                                                                                                                                                                                                                                                 |
| THEUNIV                                 | ERSITY of TENNESSEE                                                                                                                                                                                                                                                  |
| Welcome to U                            | g Search utk.edu ur NetID and password:   SEARCH   NetID:   Password:   Password:   LOGIN   By logging in, you agree to the terms of the UT Acceptable Use Policy.   You are on the correct UT sign-in page if the URL above begins with https://cas.tennessee.edu/. |